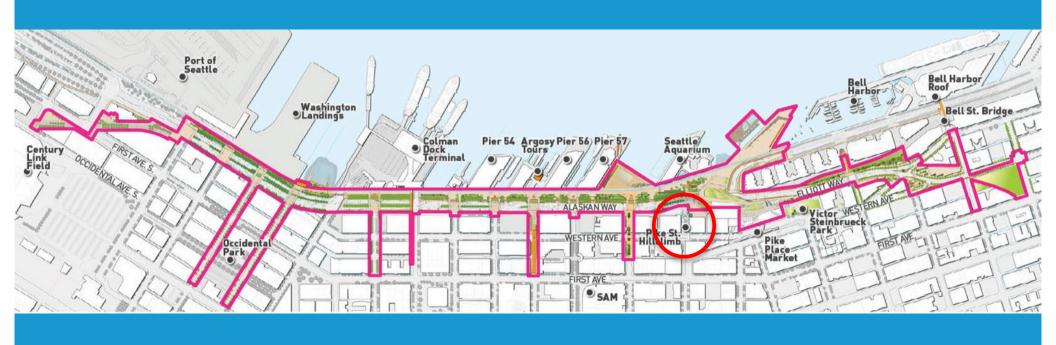

OCK











# SOUNDERS RAVE FOUNDATION SOCCER







#### WATERFRONT TODAY VIEW SOUTH AT SENECA STREET



WATERFRONT 2020 VIEW SOUTH AT SENECA STREET



#### WATERFRONT STOREFRONT INITIATIVE





# **URBAN RETAIL** activates the public realm







"Folks coming to the waterfront are looking for an experience"

-STAKEHOLDER INTERVIEWEE

#### SUCCESSFUL RETAIL

contiguous, clustered operations

balanced day/night

narrower streets

human-scale buildings

well-maintained sidewalks

parking available

## STRENGTHS & OPPORTUNITIES

views of Elliott Bay and the Olympic Mountains

authentic feel

contrast of historical and modern

existing destinations -Pike Place Market and the Aquarium









#### PARK RETAIL OPPORTUNITIES













#### **PIER 62/63**

PROGRAM: ACTIVITY PIER













#### Pike Street Hill Climb: Evergreen Passage





Hill Climb, Seattle, WA





#### Ideas?

Visit us at
Waterfront Space
1400 Western Avenue

www.FriendsOfWaterfrontSeattle.org