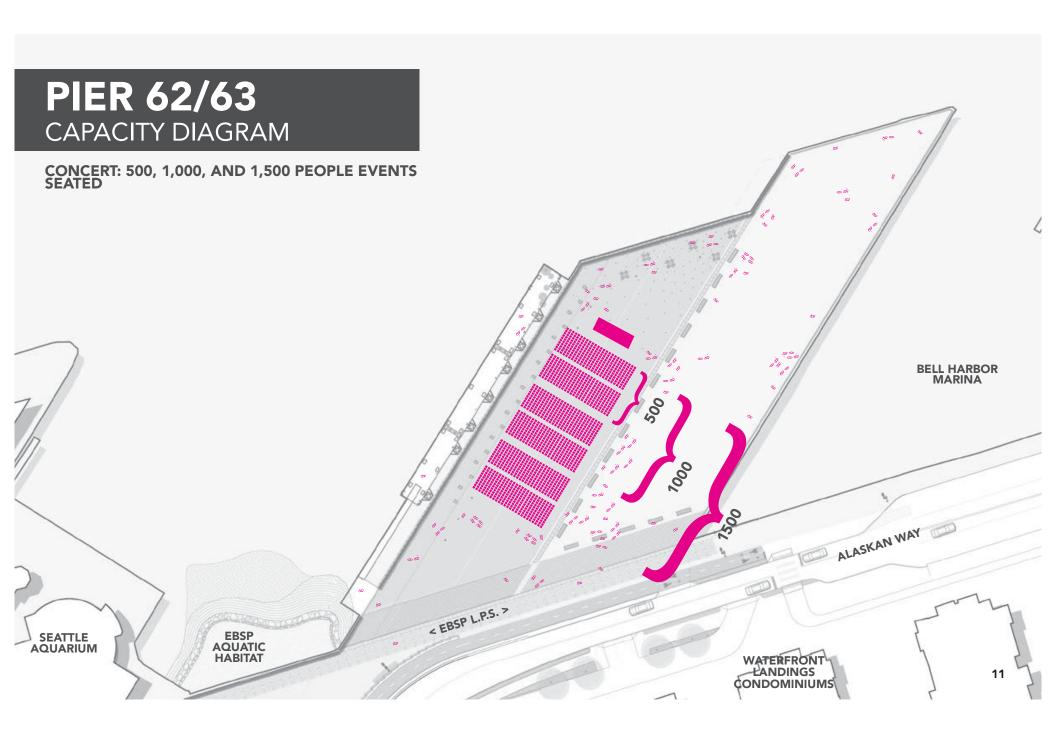

HE DOCK











# SOUNDERS RAVE FOUNDATION SOCCER







#### WATERFRONT TODAY VIEW SOUTH AT SENECA STREET



WATERFRONT 2020 VIEW SOUTH AT SENECA STREET



#### WATERFRONT STOREFRONT INITIATIVE





# **URBAN RETAIL** activates the public realm







"Folks coming to the waterfront are looking for an experience"

-STAKEHOLDER INTERVIEWEE

#### SUCCESSFUL RETAIL

contiguous, clustered operations

balanced day/night

narrower streets

human-scale buildings

well-maintained sidewalks

parking available

## STRENGTHS & OPPORTUNITIES

views of Elliott Bay and the Olympic Mountains

authentic feel

contrast of historical and modern

existing destinations -Pike Place Market and the Aquarium









#### PARK RETAIL OPPORTUNITIES













#### **PIER 62/63**

PROGRAM: ACTIVITY PIER













#### Pike Street Hill Climb: Evergreen Passage





Hill Climb, Seattle, WA





#### Ideas?

Visit us at
Waterfront Space
1400 Western Avenue

www.FriendsOfWaterfrontSeattle.org