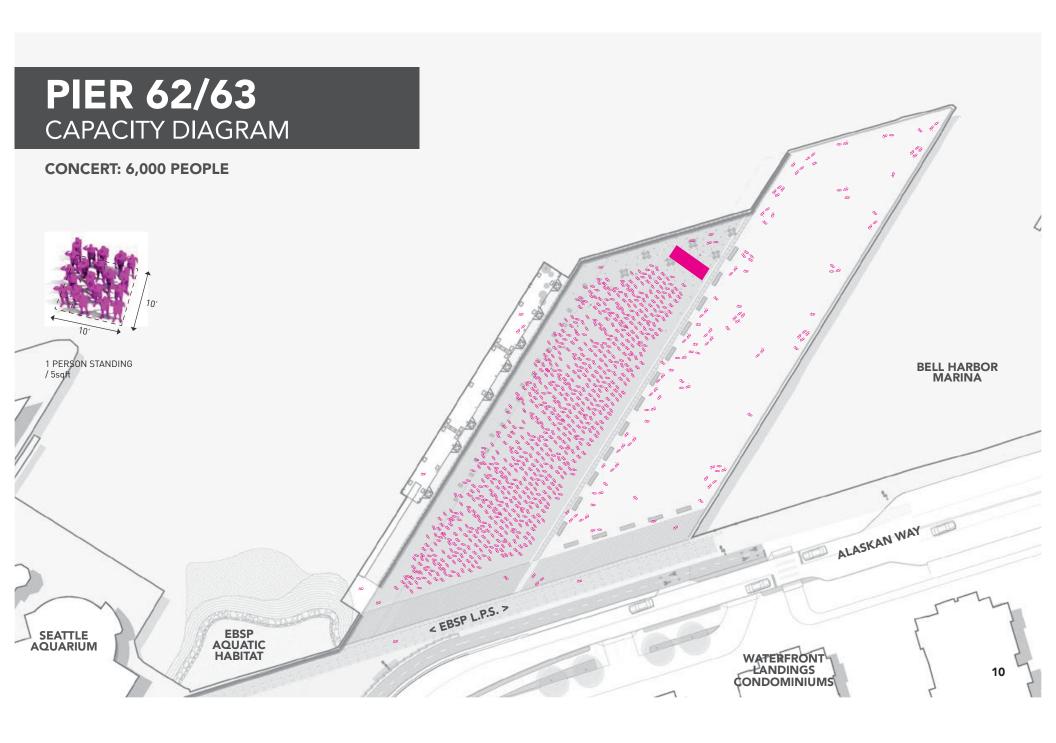

THE DOCK











# SOUNDERS RAVE FOUNDATION SOCCER







#### WATERFRONT TODAY VIEW SOUTH AT SENECA STREET



WATERFRONT 2020 VIEW SOUTH AT SENECA STREET



#### WATERFRONT STOREFRONT INITIATIVE





# **URBAN RETAIL** activates the public realm







"Folks coming to the waterfront are looking for an experience"

-STAKEHOLDER INTERVIEWEE

#### SUCCESSFUL RETAIL

contiguous, clustered operations

balanced day/night

narrower streets

human-scale buildings

well-maintained sidewalks

parking available

## STRENGTHS & OPPORTUNITIES

views of Elliott Bay and the Olympic Mountains

authentic feel

contrast of historical and modern

existing destinations -Pike Place Market and the Aquarium









#### PARK RETAIL OPPORTUNITIES













#### **PIER 62/63**

PROGRAM: ACTIVITY PIER













#### Pike Street Hill Climb: Evergreen Passage





Hill Climb, Seattle, WA





#### Ideas?

Visit us at
Waterfront Space
1400 Western Avenue

www.FriendsOfWaterfrontSeattle.org