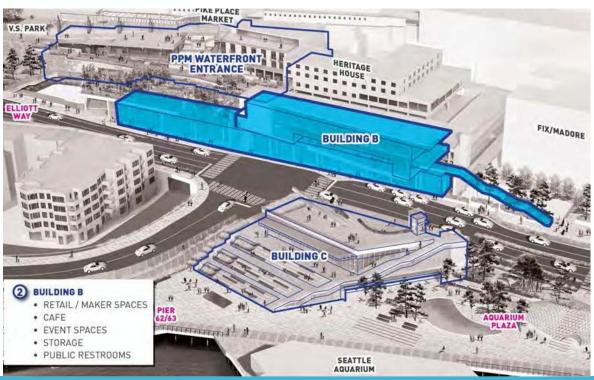

WATERFRONT PARK-BEFORE HOT SPOT









# KPOP NOW!









# KEXP ROCKS THE DOCK











# SOUNDERS RAVE FOUNDATION SOCCER







#### WATERFRONT TODAY VIEW SOUTH AT SENECA STREET



WATERFRONT 2020 VIEW SOUTH AT SENECA STREET



#### WATERFRONT STOREFRONT INITIATIVE





# **URBAN RETAIL** activates the public realm







"Folks coming to the waterfront are looking for an experience"

-STAKEHOLDER INTERVIEWEE

#### SUCCESSFUL RETAIL

contiguous, clustered operations

balanced day/night

narrower streets

human-scale buildings

well-maintained sidewalks

parking available

## STRENGTHS & OPPORTUNITIES

views of Elliott Bay and the Olympic Mountains

authentic feel

contrast of historical and modern

existing destinations -Pike Place Market and the Aquarium









#### PARK RETAIL OPPORTUNITIES













#### **PIER 62/63**

PROGRAM: ACTIVITY PIER













#### Pike Street Hill Climb: Evergreen Passage





Hill Climb, Seattle, WA





#### Ideas?

Visit us at
Waterfront Space
1400 Western Avenue

www.FriendsOfWaterfrontSeattle.org