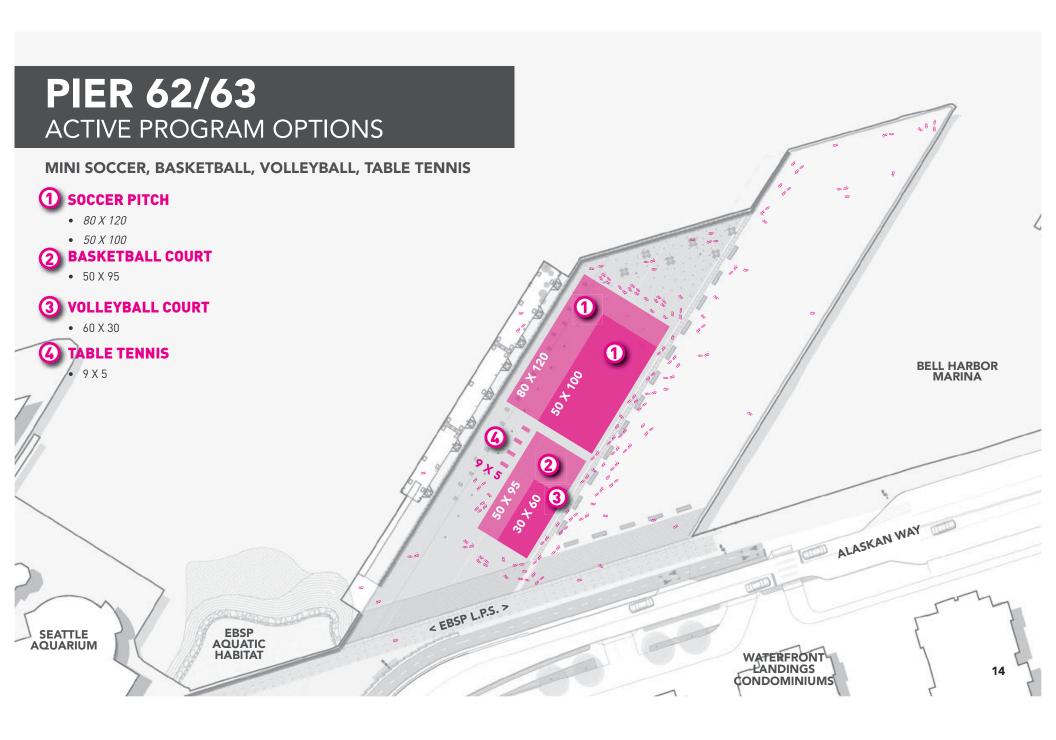

DOCK











# SOUNDERS RAVE FOUNDATION SOCCER







#### WATERFRONT TODAY VIEW SOUTH AT SENECA STREET



WATERFRONT 2020 VIEW SOUTH AT SENECA STREET



#### WATERFRONT STOREFRONT INITIATIVE





# **URBAN RETAIL** activates the public realm







"Folks coming to the waterfront are looking for an experience"

-STAKEHOLDER INTERVIEWEE

#### SUCCESSFUL RETAIL

contiguous, clustered operations

balanced day/night

narrower streets

human-scale buildings

well-maintained sidewalks

parking available

## STRENGTHS & OPPORTUNITIES

views of Elliott Bay and the Olympic Mountains

authentic feel

contrast of historical and modern

existing destinations -Pike Place Market and the Aquarium









#### PARK RETAIL OPPORTUNITIES













#### **PIER 62/63**

PROGRAM: ACTIVITY PIER













#### Pike Street Hill Climb: Evergreen Passage





Hill Climb, Seattle, WA





#### Ideas?

Visit us at
Waterfront Space
1400 Western Avenue

www.FriendsOfWaterfrontSeattle.org