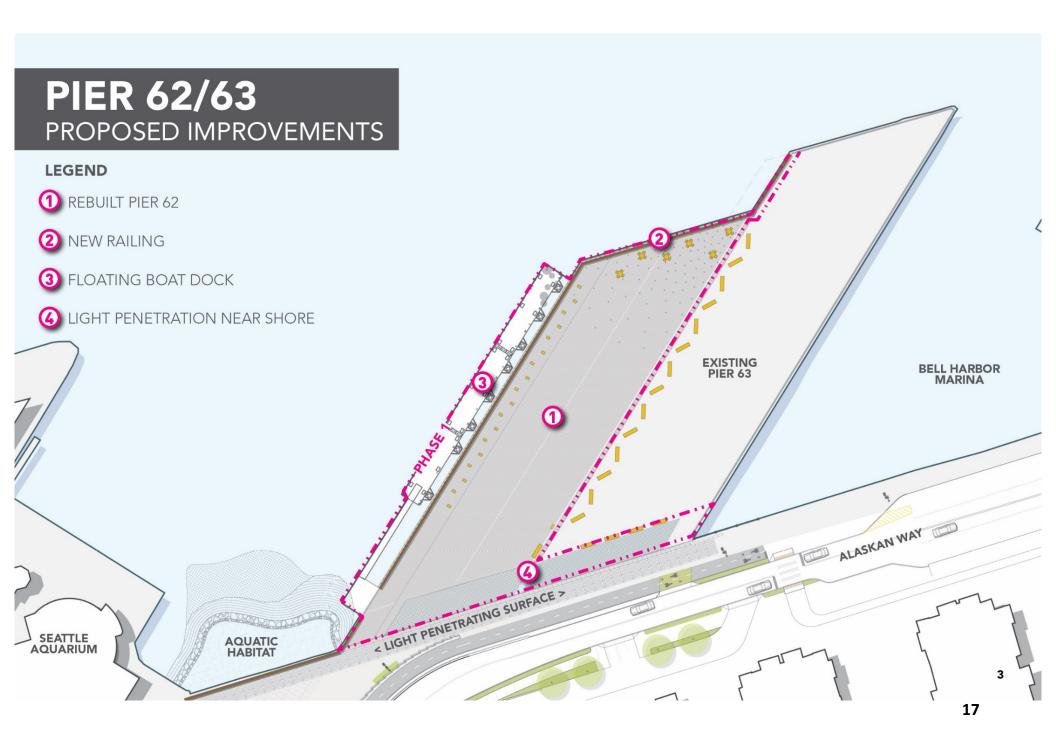

EFORE HOT SPOT









# KPOP NOW!









# KEXP ROCKS THE DOCK











# SOUNDERS RAVE FOUNDATION SOCCER







#### WATERFRONT TODAY VIEW SOUTH AT SENECA STREET



WATERFRONT 2020 VIEW SOUTH AT SENECA STREET



#### WATERFRONT STOREFRONT INITIATIVE





# **URBAN RETAIL** activates the public realm







"Folks coming to the waterfront are looking for an experience"

-STAKEHOLDER INTERVIEWEE

#### SUCCESSFUL RETAIL

contiguous, clustered operations

balanced day/night

narrower streets

human-scale buildings

well-maintained sidewalks

parking available

## STRENGTHS & OPPORTUNITIES

views of Elliott Bay and the Olympic Mountains

authentic feel

contrast of historical and modern

existing destinations -Pike Place Market and the Aquarium









#### PARK RETAIL OPPORTUNITIES













#### **PIER 62/63**

PROGRAM: ACTIVITY PIER













#### Pike Street Hill Climb: Evergreen Passage





Hill Climb, Seattle, WA





#### Ideas?

Visit us at
Waterfront Space
1400 Western Avenue

www.FriendsOfWaterfrontSeattle.org