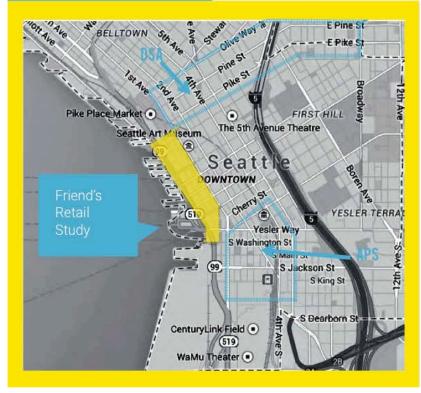

## STRENGTHS & OPPORTUNITIES

views of Elliott Bay and the Olympic Mountains

authentic feel

contrast of historical and modern

existing destinations -Pike Place Market and the Aquarium

#### PARK RETAIL OPPORTUNITIES